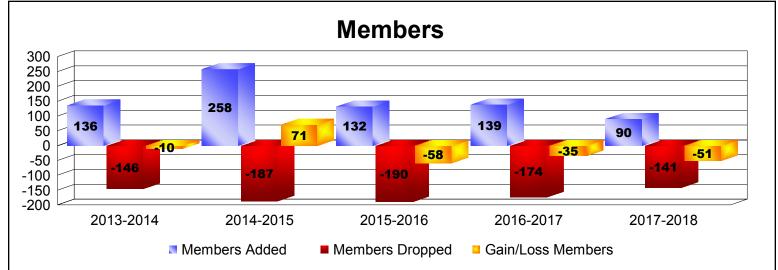

District 8 S

As of June 2018 Cumulative

| Year      | New<br>Clubs | Dropped<br>Clubs | Gain/<br>Loss<br>Clubs | New<br>Members | Charter<br>Members | Reinstate<br>Members | Transfer<br>Members | Total<br>Member<br>Added | Total<br>Members<br>Dropped | Gain/<br>Loss<br>Members |
|-----------|--------------|------------------|------------------------|----------------|--------------------|----------------------|---------------------|--------------------------|-----------------------------|--------------------------|
| 2013-2014 | 0            | -1               | -1                     | 114            | 5                  | 4                    | 13                  | 136                      | -146                        | -10                      |
| 2014-2015 | 2            | -1               | 1                      | 133            | 100                | 3                    | 22                  | 258                      | -187                        | 71                       |
| 2015-2016 | 0            | -1               | -1                     | 117            | 0                  | 4                    | 11                  | 132                      | -190                        | -58                      |
| 2016-2017 | 0            | -2               | -2                     | 128            | 2                  | 4                    | 5                   | 139                      | -174                        | -35                      |
| 2017-2018 | 0            | 0                | 0                      | 78             | 3                  | 5                    | 4                   | 90                       | -141                        | -51                      |
| Average   | 0            | -1               | -1                     | 114            | 22                 | 4                    | 11                  | 151                      | -168                        | -17                      |