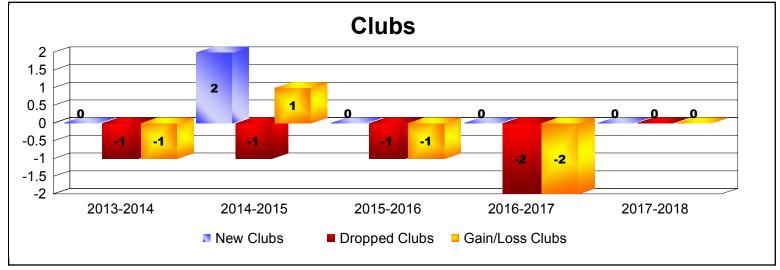

District 8 S

As of June 2018 Cumulative

| Year      | New<br>Clubs | Dropped<br>Clubs | Gain/<br>Loss<br>Clubs | New<br>Members | Charter<br>Members | Reinstate<br>Members | Transfer<br>Members | Total<br>Member<br>Added | Total<br>Members<br>Dropped | Gain/<br>Loss<br>Members |
|-----------|--------------|------------------|------------------------|----------------|--------------------|----------------------|---------------------|--------------------------|-----------------------------|--------------------------|
| 2013-2014 | 0            | -1               | -1                     | 114            | 5                  | 4                    | 13                  | 136                      | -146                        | -10                      |
| 2014-2015 | 2            | -1               | 1                      | 133            | 100                | 3                    | 22                  | 258                      | -187                        | 71                       |
| 2015-2016 | 0            | -1               | -1                     | 117            | 0                  | 4                    | 11                  | 132                      | -190                        | -58                      |
| 2016-2017 | 0            | -2               | -2                     | 128            | 2                  | 4                    | 5                   | 139                      | -174                        | -35                      |
| 2017-2018 | 0            | 0                | 0                      | 78             | 3                  | 5                    | 4                   | 90                       | -141                        | -51                      |
| Average   | 0            | -1               | -1                     | 114            | 22                 | 4                    | 11                  | 151                      | -168                        | -17                      |